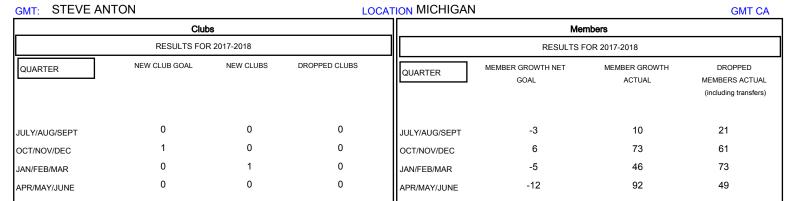

## MONTHLY MEMBERSHIP PROGRESS REPORT

## District 11 B1

Results as of: 06/30/2018







| DROPPED CLUBS: 0 |     | 30 CLUBS OF 40 ADDED 1 OR MORE<br>NEW MEMBERS | GENDER DISTRIBUTION           MALE         705 (65.95%)           FEMALE         364 (34.05%) |   |
|------------------|-----|-----------------------------------------------|-----------------------------------------------------------------------------------------------|---|
| DROPPED MEMBERS  |     |                                               | Women Percentage Fiscal Year Goal: 20%                                                        |   |
| DECEASED         | 19  | CLICK HERE FOR CUMULATIVE MEMBERSHIP DATA     | TOTAL FAMILY UNIT MEMBERS                                                                     | 0 |
| CLUB CANCELLED   | 0   |                                               | ,