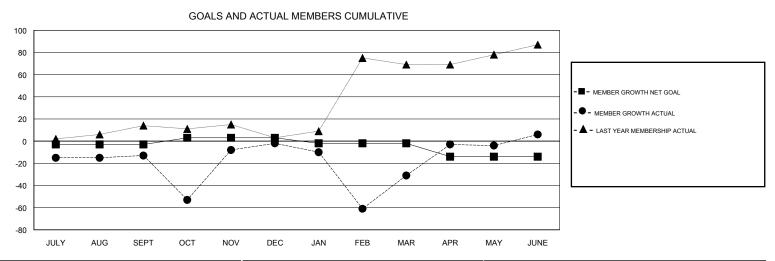

## MONTHLY MEMBERSHIP PROGRESS REPORT

## District 11 B1

Results as of: 06/30/2018







| DROPPED CLUBS: 0 |     | 30 CLUBS OF 40 ADDED 1 OR MORE<br>NEW MEMBERS | GENDER DISTRIBUTION           MALE         705 (65.95%)           FEMALE         364 (34.05%) |   |
|------------------|-----|-----------------------------------------------|-----------------------------------------------------------------------------------------------|---|
| DROPPED MEMBERS  |     |                                               | Women Percentage Fiscal Year Goal: 20%                                                        |   |
| DECEASED         | 19  | CLICK HERE FOR CUMULATIVE MEMBERSHIP DATA     | TOTAL FAMILY UNIT MEMBERS                                                                     | 0 |
| CLUB CANCELLED   | 0   |                                               | ,